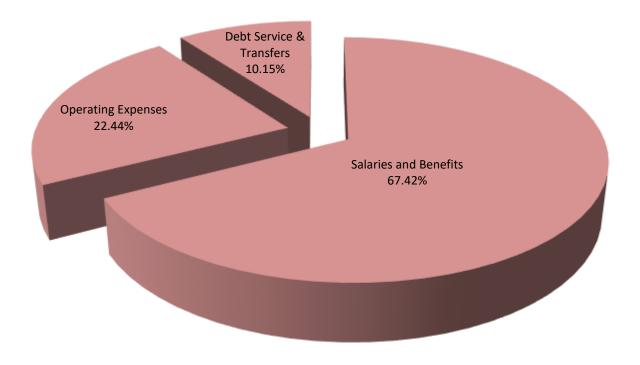

### Summary

|                                              | (Actual)<br>2014        | (Actual)<br>2015        | (Actual)<br>2016        | (Budget)<br>2017        | (App Pre)<br>2018       | APRIL Update<br>2018    | % CHG from App Potential (%) to April Update |
|----------------------------------------------|-------------------------|-------------------------|-------------------------|-------------------------|-------------------------|-------------------------|----------------------------------------------|
| 'ENUES                                       |                         |                         |                         |                         |                         |                         | 0.00%                                        |
| Real Estate Taxes<br>Act 511 Taxes           | 64,348,665<br>7,535,733 | 66,597,436<br>8,249,602 | 66,730,201<br>8,084,951 | 69,724,510<br>8,214,000 | 71,764,961<br>8,005,000 | 71,764,961<br>8,005,000 | 0.00%                                        |
| Other Local Revenue                          | 3,757,517               | 4,411,884               | 3,628,604               | 3,886,502               | 3,266,000               | 3,266,000               | 0.00%                                        |
| Basic Instructional and Operating Subsidies  | 6,447,363               | 6,451,881               | 6,566,976               | 6,576,696               | 6,571,696               | 6,743,219               | 2.61%                                        |
| Revenue for Specific Educational<br>Programs | 2,368,711               | 2,521,848               | 2,545,130               | 2,465,613               | 2,465,613               | 2,465,613               | 0.00%                                        |
| Other State Revenue<br>Federal Revenue       | 9,177,980<br>567,897    | 9,937,159<br>360,462    | 11,144,478<br>373,809   | 12,320,411<br>341,320   | 12,922,501<br>563,447   | 13,259,890<br>563,447   | 2.61%<br>0.00%                               |
| Other Financing Sources                      | 760,450                 | 1,813,487               | 44,049                  | 1,015,000               | 1,000,000               | 1,000,000               | 0.00%                                        |
| TOTAL REVENUES                               | 94,964,316              | 100,343,760             | 99,118,198              | 104,544,052             | 106,559,219             | 107,068,130             | 0.48%                                        |
| ENDITURES                                    |                         |                         |                         |                         |                         |                         |                                              |
| Salaries and Benefits                        | 68,457,708              | 65,469,067              | 66,052,730              | 70,771,252              | 72,422,878              | 70,956,573              | -2.02%                                       |
| Operating Expenses                           | 15,886,015              | 21,380,025              | 21,388,428              | 23,319,140              | 23,457,880              | 23,618,337              | 0.68%                                        |
| Debt Service & Transfers                     | 10,305,451              | 11,109,231              | 11,459,641              | 10,453,661              | 10,678,461              | 10,678,461              | 0.00%                                        |
| Unallocated Expenses                         | -                       | -                       | -                       | -                       | -                       | 1,814,758               |                                              |
| TOTAL EXPENDITURES                           | 94,649,173              | 97,958,324              | 98,900,799              | 104,544,052             | 106,559,219             | 107,068,130             | 0.00%                                        |
| NET OPERATING BALANCE                        | 315,143                 | 2,385,437               | 217,399                 | -                       | -                       | -                       |                                              |
| IND BALANCE (BEGINNING OF THE YEAR)          | 4,922,420               | 5,237,563               | 7,623,000               | 7,840,398               | 7,840,398               | 7,840,398               | 0.00%                                        |
| FUND BALANCE (END OF THE YEAR)               | 5,237,563               | 7,623,000               | 7,840,398               | 7,840,398               | 7,840,398               | 7,840,398               | 0.00%                                        |