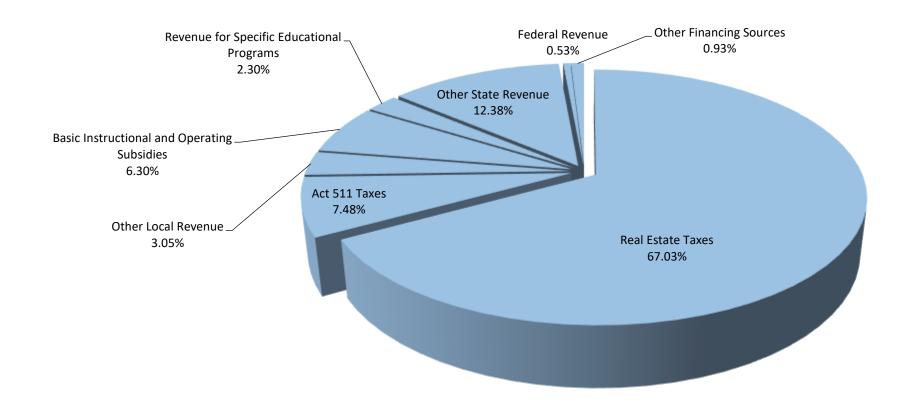

### Summary

|                                              | (Actual)<br>2014        | (Actual)<br>2015        | (Actual)<br>2016        | (Budget)<br>2017        | (App Pre)<br>2018       | APRIL Update<br>2018    | % CHG from App Potential (%) to April Update |
|----------------------------------------------|-------------------------|-------------------------|-------------------------|-------------------------|-------------------------|-------------------------|----------------------------------------------|
| 'ENUES                                       |                         |                         |                         |                         |                         |                         | 0.00%                                        |
| Real Estate Taxes<br>Act 511 Taxes           | 64,348,665<br>7,535,733 | 66,597,436<br>8,249,602 | 66,730,201<br>8,084,951 | 69,724,510<br>8,214,000 | 71,764,961<br>8,005,000 | 71,764,961<br>8,005,000 | 0.00%                                        |
| Other Local Revenue                          | 3,757,517               | 4,411,884               | 3,628,604               | 3,886,502               | 3,266,000               | 3,266,000               | 0.00%                                        |
| Basic Instructional and Operating Subsidies  | 6,447,363               | 6,451,881               | 6,566,976               | 6,576,696               | 6,571,696               | 6,743,219               | 2.61%                                        |
| Revenue for Specific Educational<br>Programs | 2,368,711               | 2,521,848               | 2,545,130               | 2,465,613               | 2,465,613               | 2,465,613               | 0.00%                                        |
| Other State Revenue<br>Federal Revenue       | 9,177,980<br>567,897    | 9,937,159<br>360,462    | 11,144,478<br>373,809   | 12,320,411<br>341,320   | 12,922,501<br>563,447   | 13,259,890<br>563,447   | 2.61%<br>0.00%                               |
| Other Financing Sources                      | 760,450                 | 1,813,487               | 44,049                  | 1,015,000               | 1,000,000               | 1,000,000               | 0.00%                                        |
| TOTAL REVENUES                               | 94,964,316              | 100,343,760             | 99,118,198              | 104,544,052             | 106,559,219             | 107,068,130             | 0.48%                                        |
| ENDITURES                                    |                         |                         |                         |                         |                         |                         |                                              |
| Salaries and Benefits                        | 68,457,708              | 65,469,067              | 66,052,730              | 70,771,252              | 72,422,878              | 70,956,573              | -2.02%                                       |
| Operating Expenses                           | 15,886,015              | 21,380,025              | 21,388,428              | 23,319,140              | 23,457,880              | 23,618,337              | 0.68%                                        |
| Debt Service & Transfers                     | 10,305,451              | 11,109,231              | 11,459,641              | 10,453,661              | 10,678,461              | 10,678,461              | 0.00%                                        |
| Unallocated Expenses                         | -                       | -                       | -                       | -                       | -                       | 1,814,758               |                                              |
| TOTAL EXPENDITURES                           | 94,649,173              | 97,958,324              | 98,900,799              | 104,544,052             | 106,559,219             | 107,068,130             | 0.00%                                        |
| NET OPERATING BALANCE                        | 315,143                 | 2,385,437               | 217,399                 | -                       | -                       | -                       |                                              |
| IND BALANCE (BEGINNING OF THE YEAR)          | 4,922,420               | 5,237,563               | 7,623,000               | 7,840,398               | 7,840,398               | 7,840,398               | 0.00%                                        |
| FUND BALANCE (END OF THE YEAR)               | 5,237,563               | 7,623,000               | 7,840,398               | 7,840,398               | 7,840,398               | 7,840,398               | 0.00%                                        |